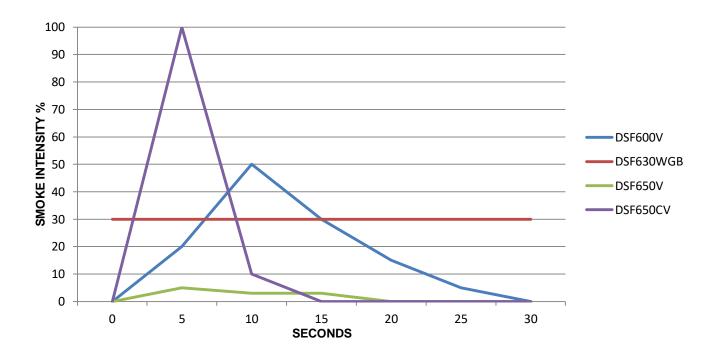

After burning each of these fabrics for 30 seconds I can conclude that overall the DSF650V burnt the least and produced the least smoke, whereas the DSF630WGB/1524 would be the worst overall as while it may not have had the intense smoke burst that DSF650CV did, it consistently smoked for the full 30 seconds and this would cause problems in confined spaces