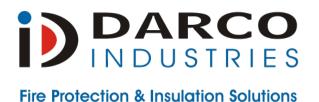

## **Product Description**

Aluminium extreme heat shield is an extreme high temperature shield.

The material is 0.2mm Embossed Aluminium covering 3mm Ceramic Fibre Paper - Nominally 5mm thick.

It can be bent, folded and twisted to form a custom shape.

Used on Fire walls, floor pans, DPF and turbo applications.

| Material                                                          | Aluminium/Ceramic Fibre         |
|-------------------------------------------------------------------|---------------------------------|
| Continuous Temperature                                            | 482°C                           |
| Melting Temperature                                               | 1,204°C                         |
| Standard Colour                                                   | Silver                          |
| Package                                                           | Plastic Bag                     |
| Cutting Tools Needed                                              | Scissors                        |
| Sheet Size                                                        | 500mm x 1000mm x nom. 5mm thick |
| Note: Special Width, Length & Colour can be ordered in on request |                                 |