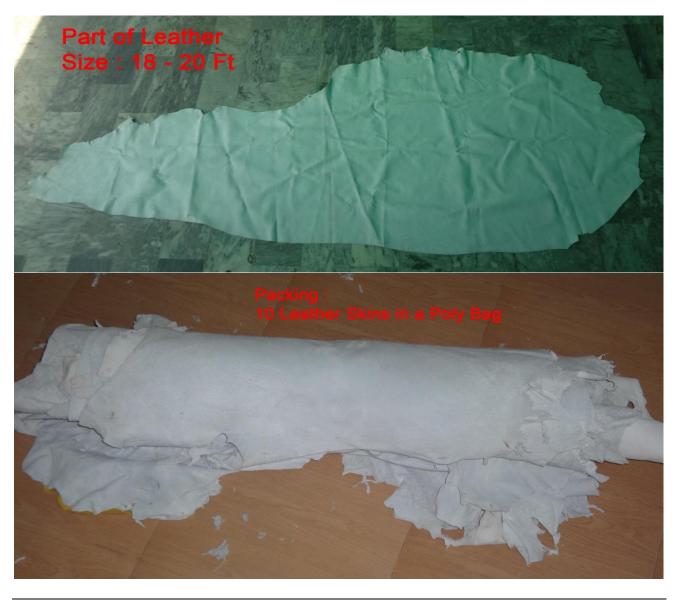

## **Description**

Darco **DLH-A GRADE** is made from premium selected large piece, chrome split leather. These hides are *soft cowhide* making it easy to use when protecting objects from weld splatter. They are also easy to sew into customized blankets using Darco KEV-SS-THREAD - Kevlar, SS reinforced thread.

#### Size

• 18-20 ft sq per hide