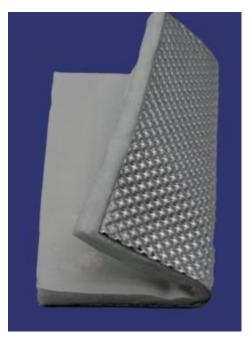

## Description

Stainless steel heat shield with adhesive is made from heavy duty stainless steel and thick Silica fibre insulation, with an adhesive backing.

## Application

Used on:

- Fire walls
- Floor Pan
- Transmission tunnel
- Air Intake box
- Floor pan (Underneath vehicle)
- Turbos
- Anywhere insulation and heat reflective properties are needed

| Technical Data         |                             |
|------------------------|-----------------------------|
| Material               | Stainless Steel, Insulation |
| Continuous Temperature | 1100°C                      |
| Melting Temperature    | 1650°C                      |
| Standard Thickness     | 6mm                         |
| Thickness              | 6, 10, 12, 15, 20,25mm      |
| Length                 | MAX: 30m roll               |
| Colour                 | Natural                     |
| Cutting Tool           | Scissors/Snips              |
|                        |                             |